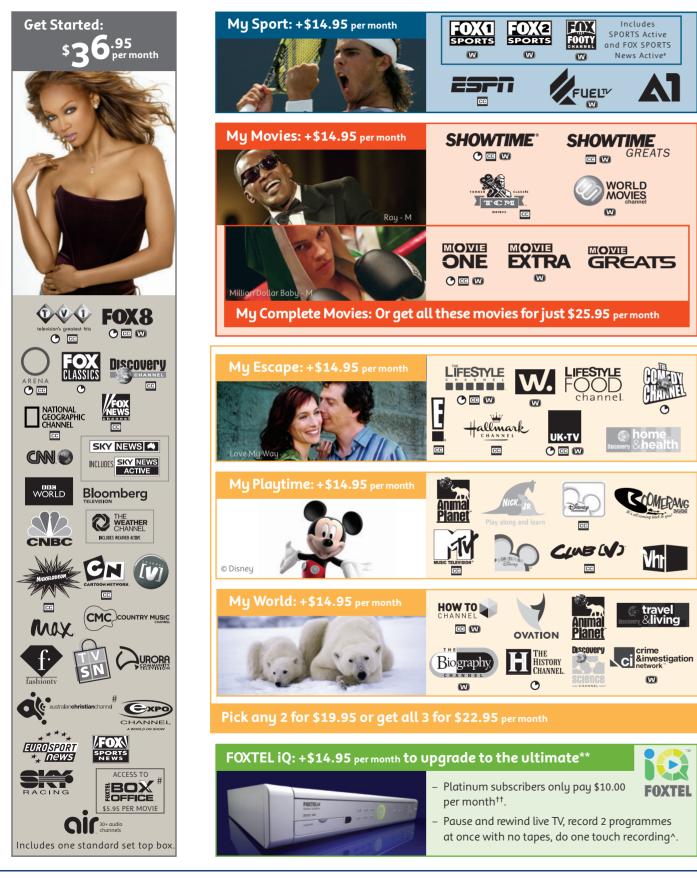

## Packages & Pricing (once installed)

| PLATINUM      | \$99.95 per month <sup>5,6</sup> |
|---------------|----------------------------------|
| VARIETY       | \$81.80 per month <sup>5,6</sup> |
| BIG VALUE     | \$74.85 per month <sup>5,6</sup> |
| ENTERTAINMENT | \$59.90 per month <sup>5,6</sup> |
| SELECT ONE    | \$51.90 per month <sup>5,6</sup> |
| GET STARTED   | \$36.95 per month <sup>3,6</sup> |

The minimum subscription period is 6 months

Once you have Get Started, you can add My Movies, My Complete Movies, My Sport, My Escape, My Playtime, My World or Special Interest Channels.

| MY SPORT    |                 | \$14.95 per  | month   |
|-------------|-----------------|--------------|---------|
| MY MOVIES   |                 | \$14.95 per  | month   |
|             |                 |              |         |
| SHOWTIME    | SHOWTIME GREATS | WORLD MOVIES | TCM     |
| MY COMPLETE | MOVIES          | \$25.95 per  | month   |
| SHOWTIME    | SHOWTIME GREATS | WORLD MOVIES | тсм     |
| MOVIE ONE   | MOVIE GREATS    | MOVI         | E EXTRA |
|             |                 |              |         |
| MY ESCAPE   |                 | \$14.95 per  | month   |
| MY PLAYTIME |                 | \$14.95 per  | month   |
| MY WORLD    |                 | \$14.95 per  | month   |

Pick any 2 of My Escape, My Playtime, or My World for \$19.95 or get all 3 for \$22.95 per month.

| SPECIAL INTEREST (Add these extra channels and services at any time)<br>Can be purchased separately in addition to the Get Started Package |                     |  |
|--------------------------------------------------------------------------------------------------------------------------------------------|---------------------|--|
| RAI International (Italian Channel)                                                                                                        | \$15.95 per mth     |  |
| Antenna Pacific (Greek Channel)                                                                                                            | \$15.95 per mth     |  |
| Disney Channel                                                                                                                             | \$6.95 per mth      |  |
| WORLD MOVIES Channel                                                                                                                       | \$8.95 per mth      |  |
| Adults Only Monthly                                                                                                                        | \$17.95 per mth     |  |
| Adults Only Select                                                                                                                         | \$5.95 per movie    |  |
| Main Event                                                                                                                                 | Variable per event  |  |
| FOXTEL Gamesworld (Mind Games & The Arcade)                                                                                                | \$5.95 each per mth |  |
| PICK 'n' PLAY (Pay per Play or Pay per Day)<br>(allows viewers game play till viewer exits the game)                                       | Variable charges    |  |