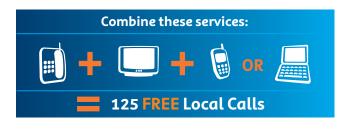

# Up to 125 Free Local Calls per month<sup>1</sup>

And, if you also apply to add an eligible Telstra mobile and/or eligible BigPond® Internet service<sup>4</sup> to your Single Bill<sup>2</sup>, the reward increases to up to 125 Free Local Calls per month<sup>1</sup>.